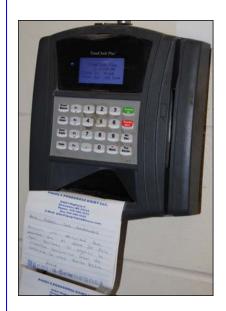

# In the Office *En la Oficina*

Time Clock Reloj

Time Cards Tarjetas de horario

SOP (Standard Operating Procedure) Procedimentos operativos estandar

Clipboard Tabla de escribir

Schedule *Horario* 