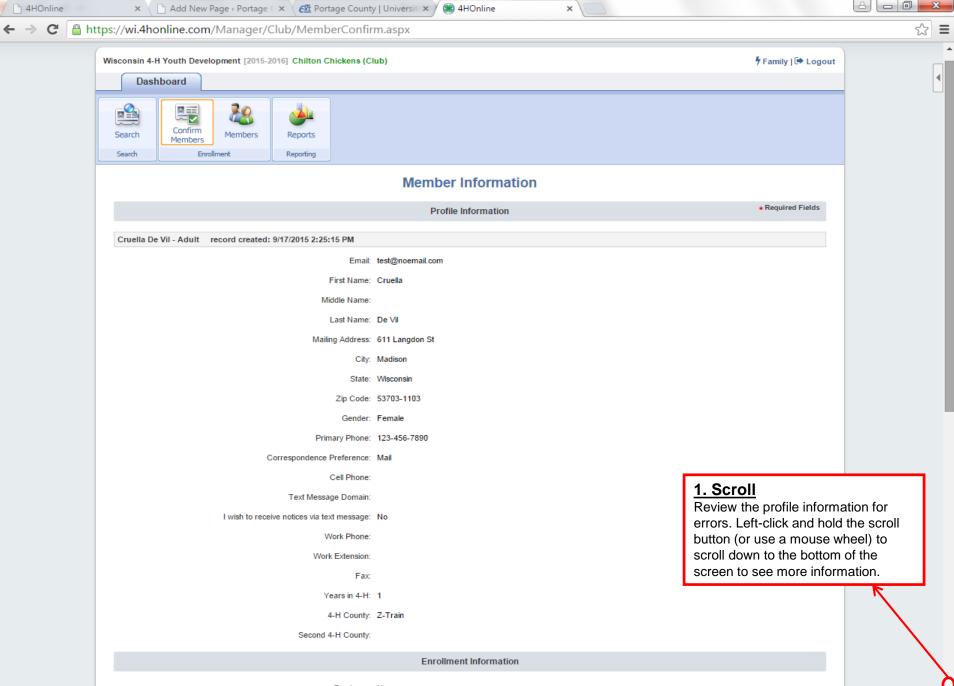

| / 🗋 4HOnline | 🗙 🖉 🕒 Add New Page ‹ Portage ( 🗙 🖉 🖉 Portage County                           | y   Universit 🗙 🖉 🋞 4HOnline          | ×                                                                                                                                                                                                                                                                                                                                                                                                                                                                                                                                                                |     |  |  |
|--------------|-------------------------------------------------------------------------------|---------------------------------------|------------------------------------------------------------------------------------------------------------------------------------------------------------------------------------------------------------------------------------------------------------------------------------------------------------------------------------------------------------------------------------------------------------------------------------------------------------------------------------------------------------------------------------------------------------------|-----|--|--|
| ← → C 🔒 ht   | ttps://wi.4honline.com/Manager/Club/MemberConfin                              | m.aspx                                |                                                                                                                                                                                                                                                                                                                                                                                                                                                                                                                                                                  | ☆ 〓 |  |  |
|              | Work Extension:<br>Fax:<br>Years in 4-H:<br>4-H County:<br>Second 4-H County: | 1                                     |                                                                                                                                                                                                                                                                                                                                                                                                                                                                                                                                                                  |     |  |  |
|              |                                                                               | Enrollment Information                |                                                                                                                                                                                                                                                                                                                                                                                                                                                                                                                                                                  |     |  |  |
|              |                                                                               | No<br>Female<br>No<br>Yes<br>No<br>No | <ul> <li><u>1. Confirm</u></li> <li>Review the enrollment information<br/>and project list for errors. Make sure<br/>that if they are enrolled in the<br/>Cloverbud project that they are not<br/>enrolled in any additional projects.</li> <li>If they are enrolled in the Exploring<br/>project, make sure that they are<br/>enrolled in no more than two (2)<br/>additional projects.</li> <li>When you are satisfied with the<br/>information, left-click confirm. The<br/>county will then review the member's<br/>profile for final acceptance.</li> </ul> |     |  |  |
|              |                                                                               | Club List                             | [new cook]                                                                                                                                                                                                                                                                                                                                                                                                                                                                                                                                                       |     |  |  |
|              | Club                                                                          |                                       |                                                                                                                                                                                                                                                                                                                                                                                                                                                                                                                                                                  |     |  |  |
|              | Chilton Chickens                                                              | Project List                          | [New Look]                                                                                                                                                                                                                                                                                                                                                                                                                                                                                                                                                       |     |  |  |
|              | Club                                                                          | Project<br>Project Materials          | Years in Project                                                                                                                                                                                                                                                                                                                                                                                                                                                                                                                                                 |     |  |  |
|              |                                                                               | Confirm Reject Close                  |                                                                                                                                                                                                                                                                                                                                                                                                                                                                                                                                                                  |     |  |  |