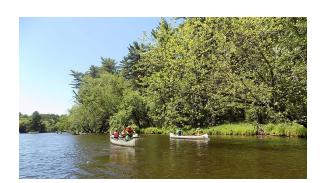

#### Paddle Pass

The Paddle Pass for Upham Woods is continuing on in 2022. Passes are \$5.00 for the 2022 season. Please register for your pass here to attend one of our upcoming orientation sessions (April 9th and May 14th).

Sign Up!