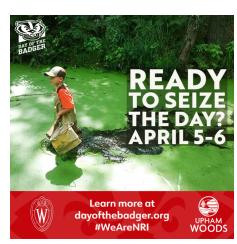

### #DayoftheBadger

is an opportunity to celebrate what makes UW-Madison great! Supporting Upham Woods will allow us to expand our offerings to connect people with nature and each other. Positive childhood experiences in the outdoors help youth build a foundation of resiliency to cope and thrive throughout life, and as an adult, outdoor experiences can positively impact mental well-being. Let's make sure cost is not a barrier!

Learn More