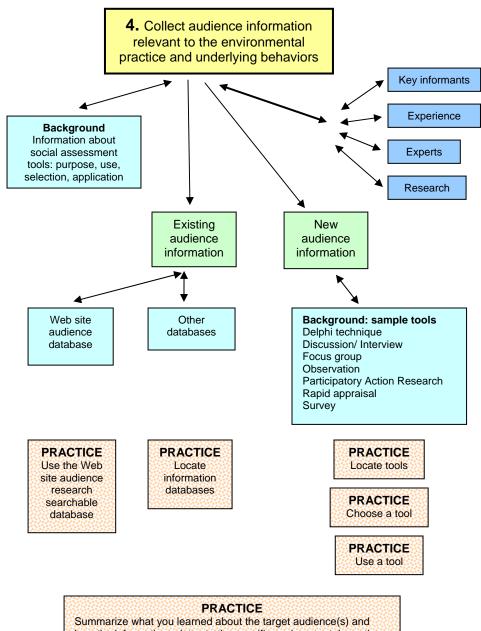

how the information relates to the specific environmental practice and the underlying behaviors

meets behavior change criteria. Explain how.

**6.** Select single behaviors for intervention focus