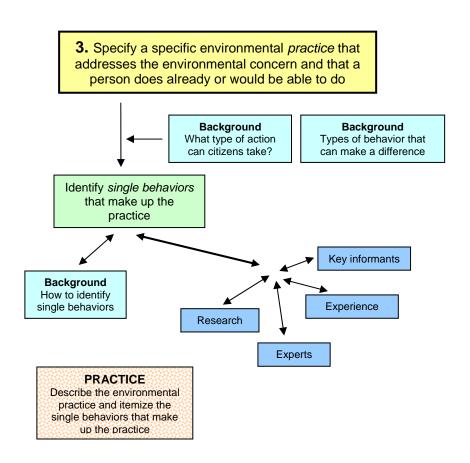

how the information relates to the specific environmental practice and the underlying behaviors



meets behavior change criteria. Explain how.

**6.** Select single behaviors for intervention focus

#### PRACTICE

Use results from Step #5 to select single behaviors with potential for adoption. Select only those that have potential for adoption. Confirm capability of accomplishing the environmental practice by performing the selected behaviors.



#### PRACTICE

Use Web site outreach planning tools to identify an intervention technique that matches audience information and selected behavior skill(s).