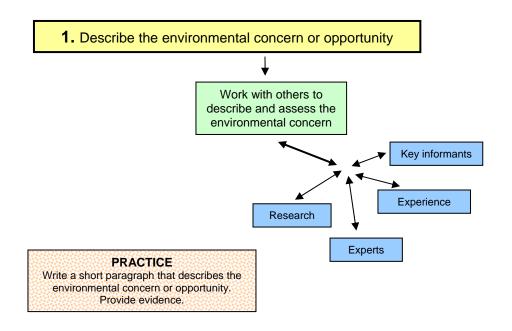

how the information relates to the specific environmental practice and the underlying behaviors



meets behavior change criteria. Explain how.

**6.** Select single behaviors for intervention focus

#### PRACTICE

Use results from Step #5 to select single behaviors with potential for adoption. Select only those that have potential for adoption. Confirm capability of accomplishing the environmental practice by performing the selected behaviors.



#### PRACTICE

Use Web site outreach planning tools to identify an intervention technique that matches audience information and selected behavior skill(s).