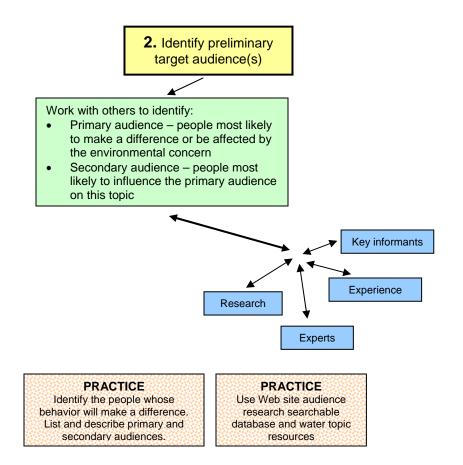

how the information relates to the specific environmental practice and the underlying behaviors



meets behavior change criteria. Explain how.

**6.** Select single behaviors for intervention focus

#### PRACTICE

Use results from Step #5 to select single behaviors with potential for adoption. Select only those that have potential for adoption. Confirm capability of accomplishing the environmental practice by performing the selected behaviors.



#### PRACTICE

Use Web site outreach planning tools to identify an intervention technique that matches audience information and selected behavior skill(s).