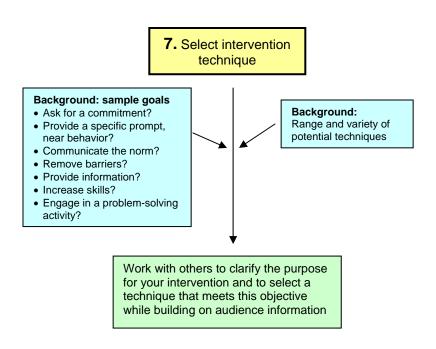

#### PRACTICE

Use Web site outreach planning tools to identify an intervention technique that matches audience information and selected behavior skill(s).