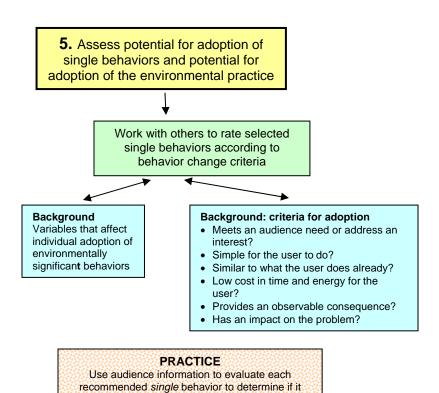

how the information relates to the specific environmental practice and the underlying behaviors

meets behavior change criteria. Explain how.

**6.** Select single behaviors for intervention focus

#### PRACTICE

Use results from Step #5 to select single behaviors with potential for adoption. Select only those that have potential for adoption. Confirm capability of accomplishing the environmental practice by performing the selected behaviors.