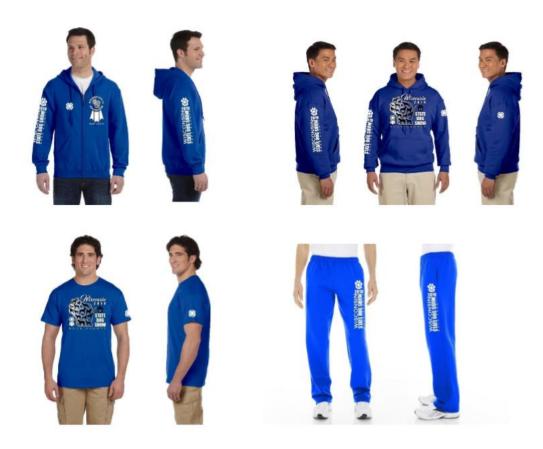

## 2019 State 4-H Dog Show Logo Wear

Commemorative 2019 State 4-H Dog Show T-shirts, sweatshirts, and sweatpants are available by order.

Cost is: \$15.00 T-Shirts

\$25.00 Hooded Sweatshirt

\$25.00 Sweatpants

\$30.00 Full Zip Hooded Sweatshirt (Logo on the back of the sweatshirt)

Please order your item(s) using the Clothing Order Form and the Exhibitor Entry Fee Form. Be sure to add additional \$5.00 charges for 2X and 3X sizes. Shirts will be available for pick up at the registration table the day of the show. There will be a **LIMITED** number of logo wear available the weekend of the show.