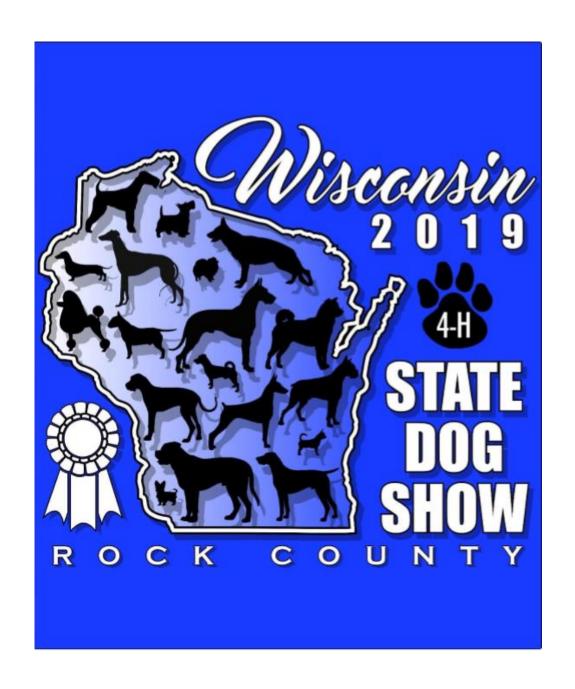

## 2019 State 4-H Dog Show Logo Wear

Commemorative 2019 State 4-H Dog Show T-shirts, sweatshirts, and sweatpants are available by order.

Cost is: \$15.00 T-Shirts

\$25.00 Hooded Sweatshirt

\$25.00 Sweatpants