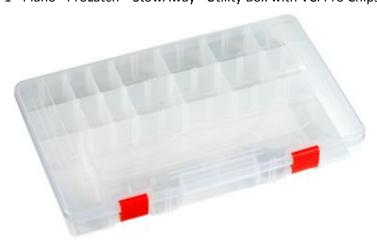

## 1 - Plano® ProLatch™ StowAway® Utility Box with VCI Pro Chips - 23750-50

Both are available from Amazon, Pro Bass Shops, Farm and Fleet, etc.

To organize, replace one utility box in the Plano 932 with the 23750-50 utility box. The 23750-50 has larger compartments to accommodate the intelligence brick and download cord. This is tray three (3) in the organization key.