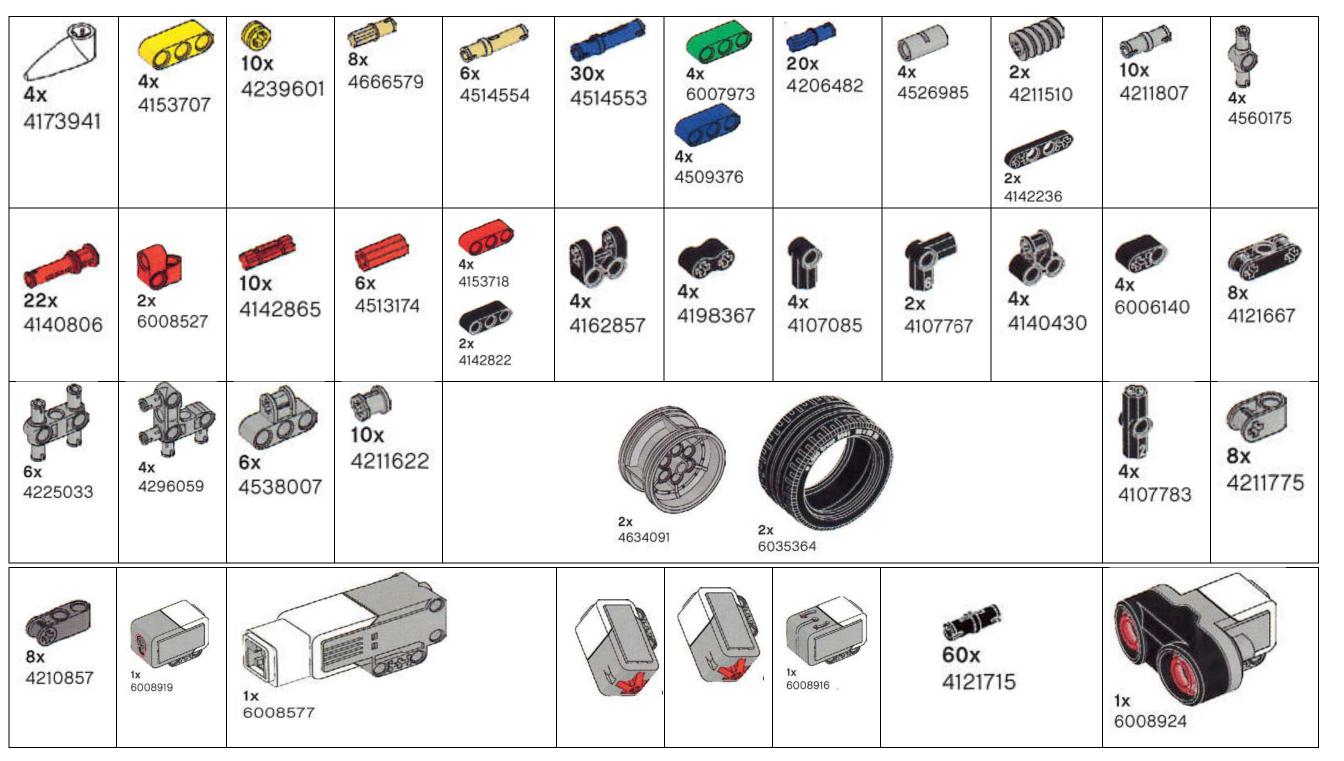

Print organization key for trays 1, 2 and 3 on 8 ½ X 14 inch paper and trim the edges to fit inside the corresponding utility box.

Print the organization key for the two small utility boxes on one 8 % X 11 sheet of paper and cut out each key to fit into the box.

Final view:

EV3 Tray 1, 2 and 3. Small trays.

Tray 1

Tray 2

Tray 3

small trays