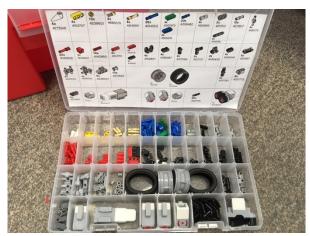

Print organization key for trays 1, 2 and 3 on 8 ½ X 14 inch paper and trim the edges to fit inside the corresponding utility box.

Print the organization key for the two small utility boxes on one 8 % X 11 sheet of paper and cut out each key to fit into the box.

Final view:

EV3 Tray 1, 2 and 3. Small trays.

Tray 1

Tray 2

Tray 3

small trays