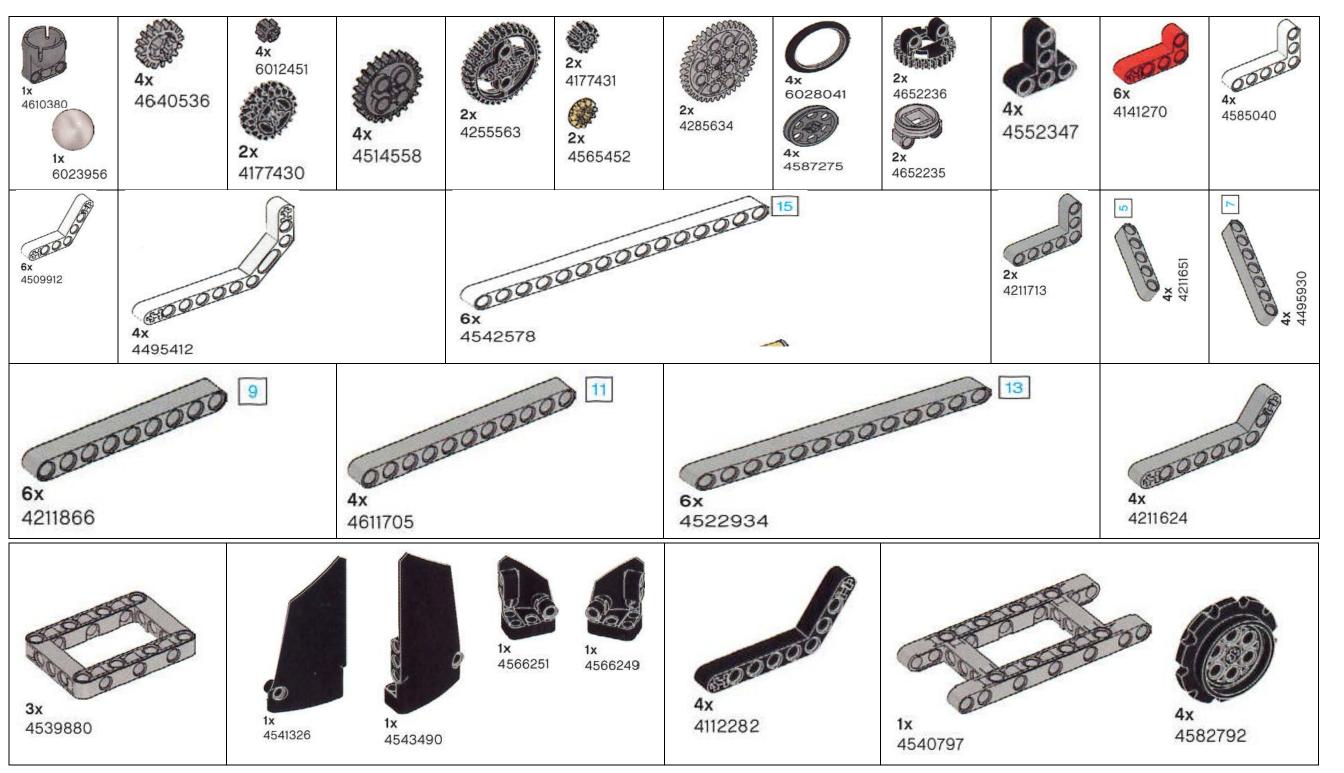

Print organization key for trays 1, 2 and 3 on 8 ½ X 14 inch paper and trim the edges to fit inside the corresponding utility box.

Print the organization key for the two small utility boxes on one 8 % X 11 sheet of paper and cut out each key to fit into the box.

Final view:

EV3 Tray 1, 2 and 3. Small trays.

Tray 1

Tray 2

Tray 3

small trays