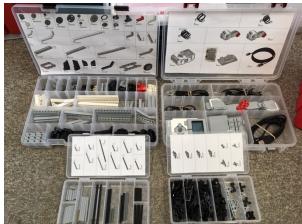

Final view:

EV3 Tray 1, 2 and 3. Small trays.

Tray 1

Tray 2

Tray 3

small trays