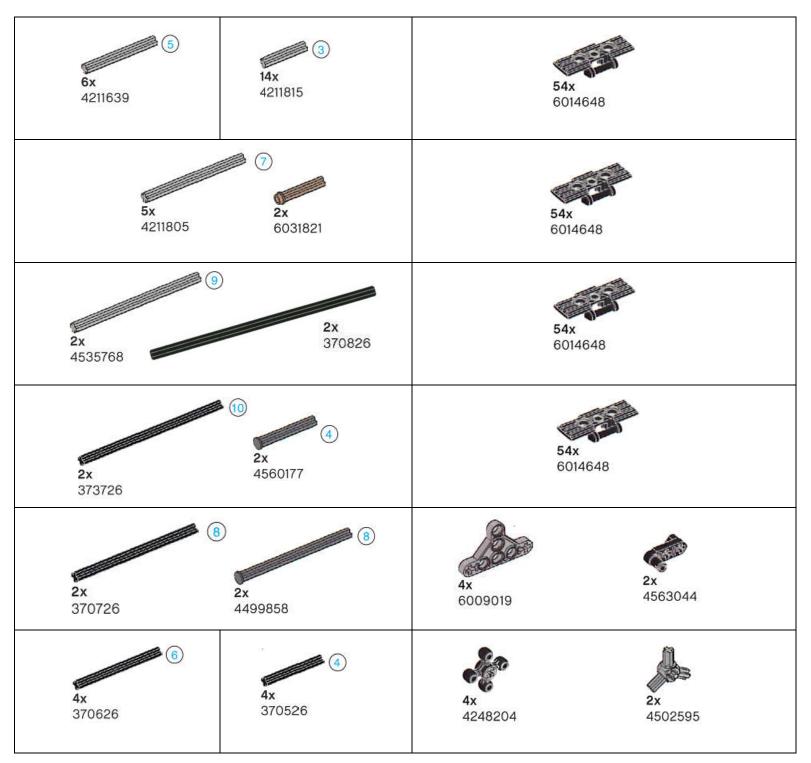

Print organization key for trays 1, 2 and 3 on 8 ½ X 14 inch paper and trim the edges to fit inside the corresponding utility box.

Print the organization key for the two small utility boxes on one 8 % X 11 sheet of paper and cut out each key to fit into the box.

Final view:

EV3 Tray 1, 2 and 3. Small trays.

Tray 1

Tray 2

Tray 3

small trays