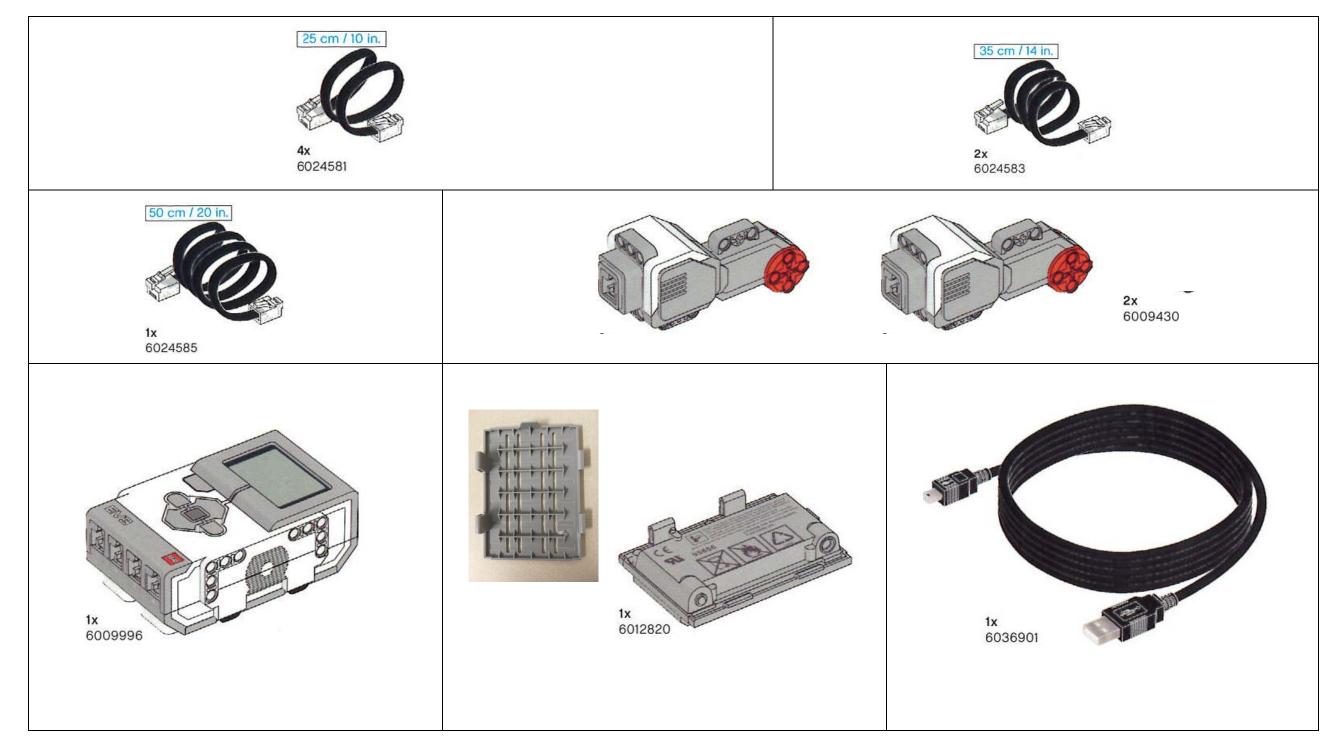

Print organization key for trays 1, 2 and 3 on 8 ½ X 14 inch paper and trim the edges to fit inside the corresponding utility box.

Print the organization key for the two small utility boxes on one 8 % X 11 sheet of paper and cut out each key to fit into the box.

Final view:

EV3 Tray 1, 2 and 3. Small trays.

Tray 1

Tray 2

Tray 3

small trays