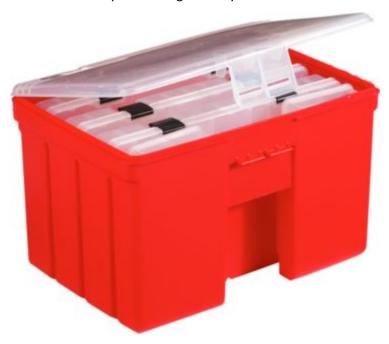

## Need:

1-Hard tackle box Plano® StowAway™ Rack Organizer System - 932

## 1 - Plano® ProLatch™ StowAway® Utility Box with VCI Pro Chips - 23750-50

Both are available from Amazon, Pro Bass Shops, Farm and Fleet, etc.

To organize, replace one utility box in the Plano 932 with the 23750-50 utility box. The 23750-50 has larger compartments to accommodate the intelligence brick and download cord. This is tray three (3) in the organization key.